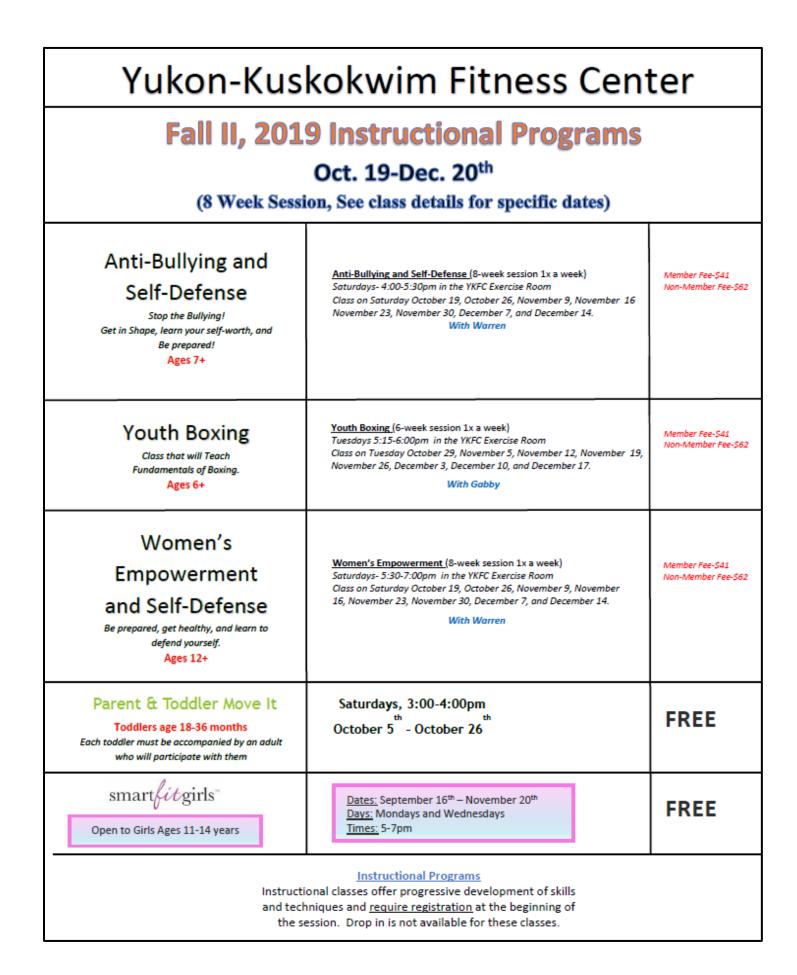

# November 2019 Group Fitness

| Anti-Gravity     | <u>Anti-Gravity-</u> Class on Nov. 6, Nov. 13, and Nov. 20.<br>Wednesdays 6:30-7:30pm in the YKFC Fitness Studio<br><u>With Kevin</u>                                                                                                                                                          | Member Fee- <mark>\$13</mark><br>Non-Member Fee- <mark>\$20</mark>                                               |  |
|------------------|------------------------------------------------------------------------------------------------------------------------------------------------------------------------------------------------------------------------------------------------------------------------------------------------|------------------------------------------------------------------------------------------------------------------|--|
| Bootcamp         | <u>Bootcamp-</u> Class on Nov. 4, Nov. 11, and Nov. 18.<br>Mondays 6:30-7:30pm in the YKFC Fitness Studio<br><u>Bootcamp-</u> Class on Nov. 1, Nov. 8, and Nov. 15<br>Fridays 6:00-7:00am in the YKFC Fitness Studio<br><u>With Kevin</u>                                                      | Member Fee- <b>\$13</b><br>Non-Member Fee- <b>\$20</b><br>Member Fee- <b>\$13</b><br>Non-Member Fee- <b>\$20</b> |  |
| Cardio Boxing    | <u>Cardio Boxing-</u> Class on Nov. 11, Nov. 18, and Nov. 25.<br>Mondays 7:45-8:45pm in the YKFC Fitness Studio<br>With Gabby                                                                                                                                                                  | Member Fee- <mark>\$13</mark><br>Non-Member Fee- <mark>\$20</mark>                                               |  |
| Cycling/Recovery | Cycling/Recovery- Nov. 7, Nov. 14, and Nov. 21.<br>Thursdays 6:45-7:45pm in the YKFC Fitness Studio<br>Cycling for first 40 minutes- Recovery for last 20 min.<br>With Rose/Kevin                                                                                                              | Member Fee- <mark>\$13</mark><br>Non-Member Fee- <mark>\$20</mark>                                               |  |
| Hatha Yoga       | Hatha Yoga- Nov. 7, Nov. 14, and Nov. 21.<br>Thursdays 5:30-6:30pm in the YKFC Fitness Studio<br>With Carey                                                                                                                                                                                    | Member Fee- <mark>\$13</mark><br>Non-Member Fee- <mark>\$20</mark>                                               |  |
| Yoga             | Yoga- Nov. 3, Nov. 10, Nov. 17, and Nov. 24.<br>Sundays 1:00-2:00pm in the YKFC Fitness Studio<br>With Janessa                                                                                                                                                                                 | Member Fee- <mark>\$17</mark><br>Non-Member Fee- <mark>\$26</mark>                                               |  |
| Master's Swim    | <u>Master's Swim-</u> Class on Nov. 5, Nov. 7, Nov. 12, Nov. 14,<br>Nov. 19, Nov. 21, and Nov. 26.<br>Tues./Thurs. 6:00-7:00am in the YKFC Pool<br><u>With Renee</u>                                                                                                                           | Member Fee- <mark>\$30</mark><br>Non-Member Fee- <mark>\$46</mark>                                               |  |
| Water Aerobics   | Water Aerobics- Nov. 4, Nov. 11, Nov. 18, and Nov. 25.<br>Mondays 10:00-11:00am in YKFC Pool<br>Water Aerobics- Nov. 6, Nov. 13, Nov. 20, and Nov. 27.<br>Wednesdays 10:00-11:00am in YKFC Pool<br>Water Aerobics- Nov. 1, Nov. 8, Nov. 15, and Nov. 22.<br>Evidant 10:00-11:00am in YKFC Pool | Member Fee-\$17<br>Non-Member Fee-\$26<br>Member Fee-\$17<br>Non-Member Fee-\$26<br>Member Fee-\$17              |  |
| Zumba            | Fridays 10:00-11:00am in YKFC Pool<br>With Stacey<br><u>Zumba-</u> Class on Nov. 5, Nov. 12, and Nov. 19.<br>Tuesdays 6:30-7:30pm in the YKFC Fitness Studio<br>With Anna Rose                                                                                                                 | Non-Member Fee- <mark>\$26</mark><br>Member Fee- <mark>\$13</mark><br>Non-Member Fee- <mark>\$20</mark>          |  |

### Swim Lessons: Fall 2, 2019

| Classes Meet October 21 <sup>st</sup> – December 19 <sup>th</sup> (unless otherwise listed) |             |                                                            |                                                                                                                                                                                                                                                                                                                                                                                                               |                   |      |  |
|---------------------------------------------------------------------------------------------|-------------|------------------------------------------------------------|---------------------------------------------------------------------------------------------------------------------------------------------------------------------------------------------------------------------------------------------------------------------------------------------------------------------------------------------------------------------------------------------------------------|-------------------|------|--|
| Registration Begins October 1 <sup>st</sup>                                                 |             |                                                            |                                                                                                                                                                                                                                                                                                                                                                                                               |                   |      |  |
| AGE*                                                                                        | CLASS       | Day/Time**                                                 | REQUIREMENTS/PRE-REQUISITES                                                                                                                                                                                                                                                                                                                                                                                   | Member Non<br>Mem |      |  |
| 4-5                                                                                         | Preschool 1 | Wednesdays 5:30-6:00p<br>With Elizabeth<br>Ends Dec 11     | Swimmers entering this class must be at least 4 years old on the first day of class. Swimmers not fully toilet trained must wear swim diaper with a tight fitting cover over the diaper.                                                                                                                                                                                                                      |                   |      |  |
| years                                                                                       | Preschool 2 | Wednesdays 6:05-6:35p<br>With Elizabeth<br>Ends Dec 11     | Swimmers entering this level must be at least 4 years old on the first day of class, should be willing to put their face in<br>the water and/or fully submerge their head with minimal assistance. They should also be willing to float on their back<br>with ears in the water with support. Swimmers not fully toilet trained must wear swim diaper with a tight fitting cover<br>over the diaper.          | \$35              | \$53 |  |
| 6+<br>years                                                                                 | Level 2     | Thursday 6:50-7:35p<br>With Ali<br><mark>Skip 11/28</mark> | Swimmers entering this level should be comfortable putting their face in the water and fully submerging underwater without assistance. Swimmers should be able to float with minimal assistance on front with face in the water and on back with ears in the water and be ready to attempt these skills without support. Swimmers entering this class must be at least 6 years old on the first day of class. |                   |      |  |
|                                                                                             | Level 3     | Sundays 11:30-12:15p<br>With Chris                         | Swimmers entering this level should be comfortable under the water, be able to float on front and back without<br>support for 10-15 seconds, be able to swim 5-10 yards on front and on back and be ready to begin attempting skills in<br>deep water. Swimmers entering this class must be at least 6 years old on the first day of class.                                                                   |                   |      |  |
|                                                                                             | Level 4     | Sundays 12:20-1:05p<br>With Chris                          | Swimmers entering this level should be able to swim 15-20 yards each of Front Crawl with side breathing, Backstroke,<br>Elementary Backstroke, and 5-10 yards of Breaststroke or Sidestroke. They should also be comfortable in deep water<br>and able to tread or float in deep water for 1 minute.                                                                                                          |                   |      |  |
|                                                                                             | Level 5     | Mondays 6:30-7:15p<br>With Sarah<br>Ends Dec 9             | Swimmers entering this level should be able to comfortably swim 25 yards each of Front Crawl with side breathing,<br>Backstroke and Elementary Backstroke. They should be able to swim 15-25 yards each of Breaststroke, Sidestroke and<br>Butterfly, be very comfortable in deep water and able to tread water for 2 minutes.                                                                                |                   |      |  |
| 16+                                                                                         | Adult Basic | Mondays 7:15-8:15p<br>With Sarah<br>Ends Dec 9             | Learn basic swimming and water safety skills. No previous swimming experience needed.<br>Class will progress through swim skills based on participant skill and interest level.                                                                                                                                                                                                                               | \$50              | \$75 |  |
|                                                                                             |             |                                                            | Advanced Swimmers see our Masters Swim Class on the Group Fitness Schedule                                                                                                                                                                                                                                                                                                                                    |                   |      |  |